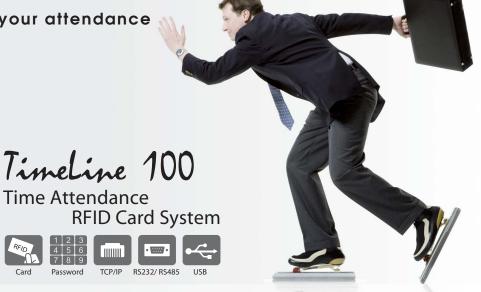

It is time to scrap the outdated manual punch card system and adopt an efficient time attendance system with the TimeLine 100, a card system with a difference, specifically designed for office use. Simple to install and manage, the TimeLine 100 offers large storage capacity which is able to match a larger office requirement especially when paired with the TCMS V2, a Windows-based time attendance software complete with various reports for attendance management. On top of this, the TimeLine 100 easily integrates with other FingerTec terminals in one centralized system as long as they have a card feature, allowing for customization within a workplace.

Welcome 09:00

**Supersized Capacity** Get up to 10,000 card templates and 30,000 transaction logs - more than enough to fulfill the requirements of an SME.

**Easy Data Management** All you need is a USB flash disk to transfer transaction logs to your computer. It is that easy!

Workcodes

Let your staff experience more independence by reporting their whereabouts via our workcodes feature.

**Manage Your Data Easily** 

Administration is easy with the bundled software! FingerTec's TCMS software allows you to generate reports, monitor attendance and integrate FingerTec with a third party

## **Combine Your Verification** Methods

Opt for the combination of verification methods to secure your workplace further. Choose the card and password verification with the TimeLine 100 for tighter security.