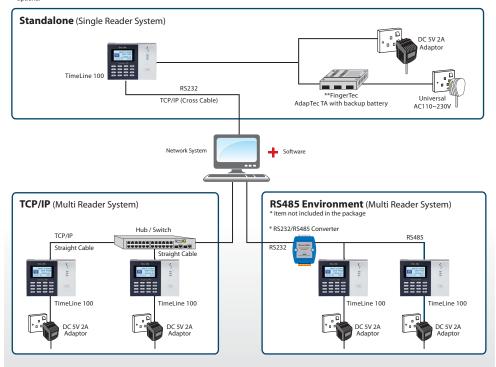

asy to install, it is also comprehensive in its user-friendliness.



## **Combine Your Verification** Methods

Opt for the combination of verification methods to secure your workplace further. Choose the card and password verification with the TimeLine 100 for tighter security.



**Short Message Display** 











## **WEB LINK**



• http://info.fingertec.com/timeline100-1



Quick Start Guide

• http://info.fingertec.com/timeline100-2



Installation Guide

• http://info.fingertec.com/timeline100-3



? User Guide

• http://info.fingertec.com/timeline100-4



Video Guide

• http://info.fingertec.com/timeline100-5



Technical Tips

• http://info.fingertec.com/timeline100-6



Packaging

Dimension (mm) :245 (L) x 90 (W) x 225 (H) Weight :1.3kg



for illustration only \*\* optional



|                                        | SPECIFICATIONS                                                                                                                                                                                                                          |
|----------------------------------------|-----------------------------------------------------------------------------------------------------------------------------------------------------------------------------------------------------------------------------------------|
| MODEL                                  | TimeLine 100